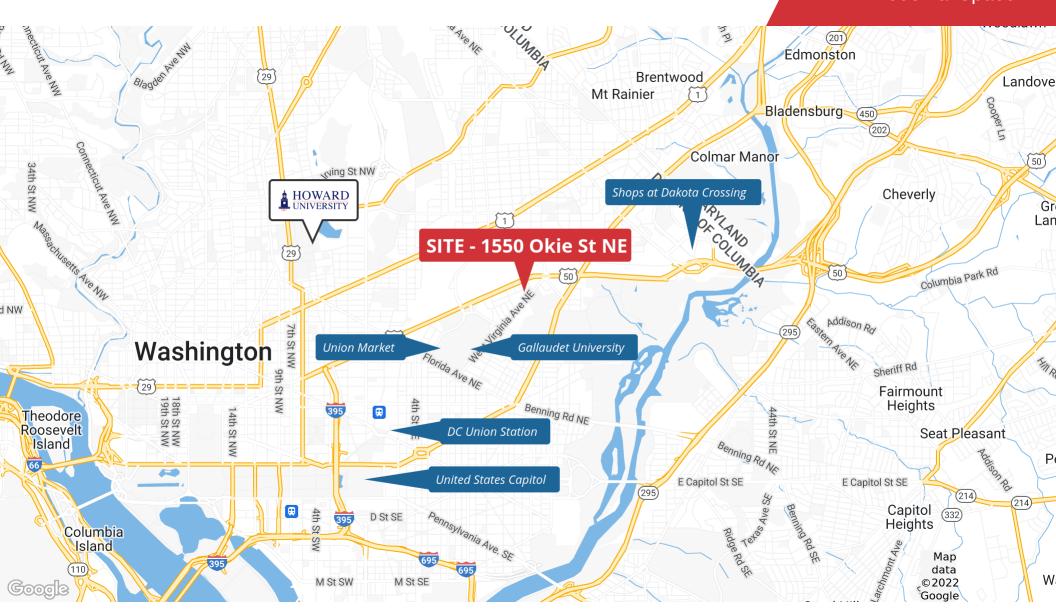

#### 1550 Okie Street NE

Washington, District Of Columbia 20002

#### **Property Highlights**

- 36,777± SF of warehouse + mezzanine office
- Two recessed loading docks
- 16' clear ceilings
- Adjacent  $0.77\pm$  acre storage lot also available
- · Zoned PDR-3 (Production, Distribution & Repair)
- Immediate access to Route 50 (New York Ave NE) and Route 1 (Bladensburg Rd NE)