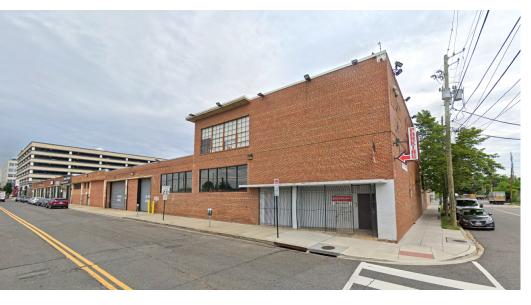

### For Lease

Rare Last-Mile Distribution Space Along Route 50 in Washington DC

#### 1550 Okie Street NE

Washington, District Of Columbia 20002

#### **Property Highlights**

- 36,777± SF of warehouse + mezzanine office
- Two recessed loading docks
- 16' clear ceilings
- Adjacent  $0.77\pm$  acre storage lot also available
- · Zoned PDR-3 (Production, Distribution & Repair)
- Immediate access to Route 50 (New York Ave NE) and Route 1 (Bladensburg Rd NE)