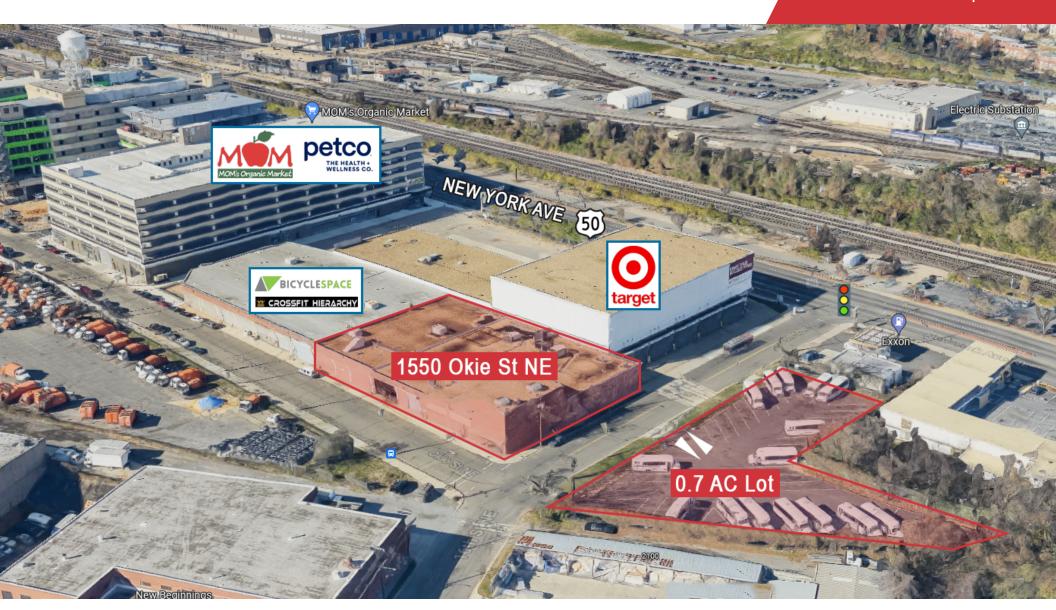

#### **Property Highlights**

- 36,777± SF of warehouse + mezzanine office
- Two recessed loading docks
- 16' clear ceilings
- Adjacent  $0.77\pm$  acre storage lot also available
- · Zoned PDR-3 (Production, Distribution & Repair)
- Immediate access to Route 50 (New York Ave NE) and Route 1 (Bladensburg Rd NE)

# For Lease Washington DC Industrial Space