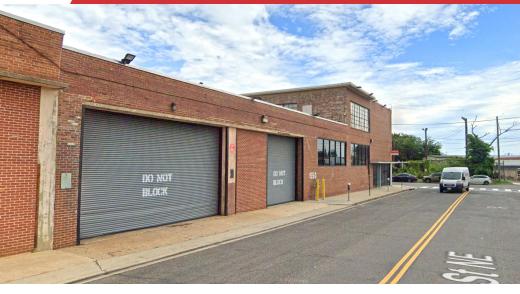

#### **Property Highlights**

- 36,777± SF of warehouse + mezzanine office
- Two recessed loading docks
- 16' clear ceilings
- Adjacent  $0.77\pm$  acre storage lot also available
- · Zoned PDR-3 (Production, Distribution & Repair)
- Immediate access to Route 50 (New York Ave NE) and Route 1 (Bladensburg Rd NE)