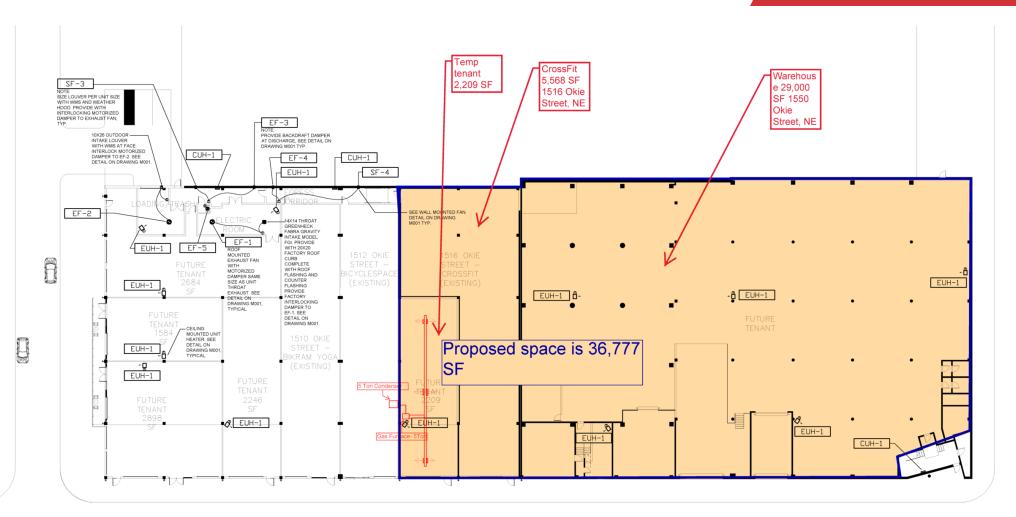

## For Lease Washington DC Industrial Space

FLOOR PLAN
SCALE: 1/16"=1'-0"

#### **Property Highlights**

- 36,777± SF of warehouse + mezzanine office
- Two recessed loading docks
- 16' clear ceilings
- Adjacent  $0.77\pm$  acre storage lot also available
- · Zoned PDR-3 (Production, Distribution & Repair)
- Immediate access to Route 50 (New York Ave NE) and Route 1 (Bladensburg Rd NE)